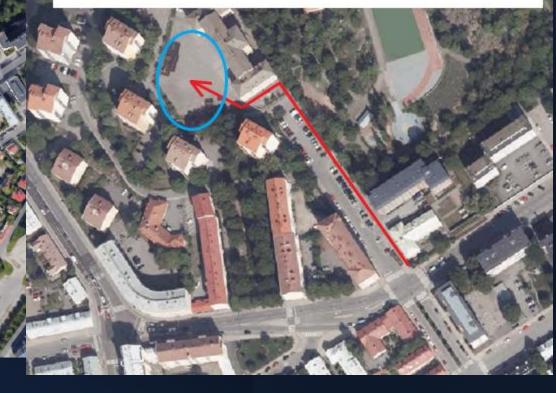

EMPO FINAL

#### Distances:

Parking – Event Arena Bus stop – Event Arena Event Arena – Quarantine Quarantine – Start TempO course Finish – Event Arena

100-500 m 300-400 m (Lines 3 and 9) 200 m 0 m 1900 m, 20 m climb 0 m

9 TempO stations with 5 tasks and 6 flags

First start 14:30 from the quarantine. Quarantine closes 14:15



## TEMPO FINAL

- QUARANTINE IS IN THE SCHOOL YARD
- QUARANTINE OPENS 13.45, CLOSES 14:15 AND FIRST START IS 14:30 FROM THE QUARANTINE
- 1900 M ROUTE IS MARKED WITH TAPES
- NO PARKING ORGANIZED. USE THOSE YOU CAN FIND. IT'S SUNDAY SO MOST OF THE PLACES ARE PAYMENT FREE. CLOSEST PARKINGS FROM THE QUARANTINE YOU CAN FIND FROM ITÄINEN PITKÄKATU AND BETANIANKATU.



aavo Nurmen stadion 💝

Ravintola Pippurimylly

öhempien Aikoien

## TEMPO FINAL

## WAY TO QUARANTINE





#### **SPECTATORS:**

- CAN ENTER THE EMBARGO 14:15 (QUARANTINE CLOSED)
- THEY WILL GET GUIDE MAP
  FROM INFO
- THERE IS SHOWN IN THE MAP AREAS WHERE YOU CAN AND YOU CAN NOT GO

## TEMPO FINAL



BE QUIET DURING PERFORMANCE, THANK YOU USE MAIN ROUTES. NO SHORT CUTS! DON'T ENTER TO THE VIEWING SECTOR AT ANY TIME



COMPETITORS ROUTE
 VIEWING SECTOR
 SPECTATOR AREAS





In Tempo final, where is parking located. I cannot find it from the Bulletin 4 map?

• No parking is organized. Use those you can find. It is Sunday so most of the places are payment free. Closest parking places from the quarantine you can find from *Itäinen pitkäkatu* and *Betaniankatu* 

### QUESTIONS AND ANSWERS

ETOC2024 European Trail Orienteering Championships 2024





#### WEATHER FORECAST