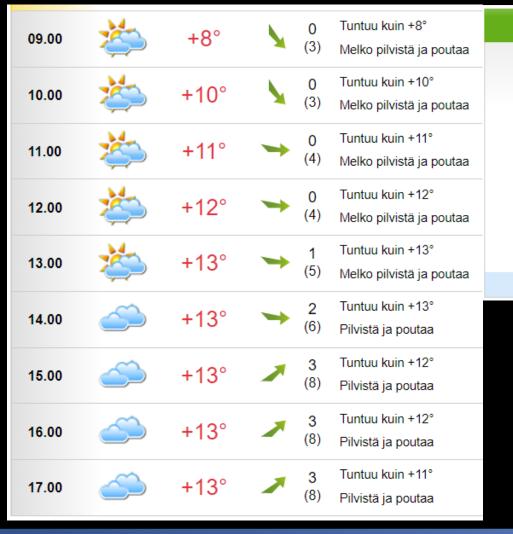

n Aikoien

## TEMPO FINAL

## WAY TO QUARANTINE





#### **SPECTATORS:**

- CAN ENTER THE EMBARGO 14:15 (QUARANTINE CLOSED)
- THEY WILL GET GUIDE MAP
  FROM INFO
- THERE IS SHOWN IN THE MAP AREAS WHERE YOU CAN AND YOU CAN NOT GO

## TEMPO FINAL



BE QUIET DURING PERFORMANCE, THANK YOU USE MAIN ROUTES. NO SHORT CUTS! DON'T ENTER TO THE VIEWING SECTOR AT ANY TIME



COMPETITORS ROUTE
 VIEWING SECTOR
 SPECTATOR AREAS





In Tempo final, where is parking located. I cannot find it from the Bulletin 4 map?

• No parking is organized. Use those you can find. It is Sunday so most of the places are payment free. Closest parking places from the quarantine you can find from *Itäinen pitkäkatu* and *Betaniankatu* 

### QUESTIONS AND ANSWERS

ETOC2024 European Trail Orienteering Championships 2024





#### WEATHER FORECAST