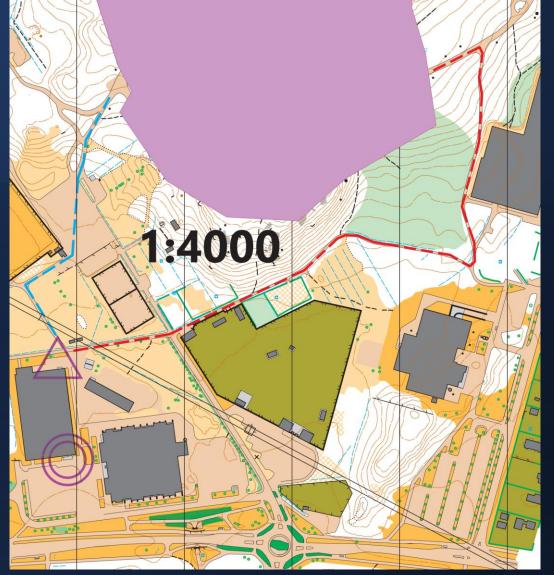

## TEMPO FINAL

#### Distances:

Parking – Event Arena Bus stop – Event Arena Event Arena – Quarantine Quarantine – Start TempO course Finish – Event Arena

100-500 m 300-400 m (Lines 3 and 9) 200 m 0 m 1900 m, 20 m climb 0 m

9 TempO stations with 5 tasks and 6 flags

First start 14:30 from the quarantine. Quarantine closes 14:15

## TEMPO FINAL

- QUARANTINE IS IN THE SCHOOL YARD
- QUARANTINE OPENS 13.45, CLOSES 14:15 AND FIRST START IS 14:30 FROM THE QUARANTINE
- 1900 M ROUTE IS MARKED WITH TAPES
- NO PARKING ORGANIZED. USE THOSE YOU CAN FIND. IT'S SUNDAY SO MOST OF THE PLACES ARE PAYMENT FREE. CLOSEST PARKINGS FROM THE QUARANTINE YOU CAN FIND FROM ITÄINEN PITKÄKATU AND BETANIANKATU.