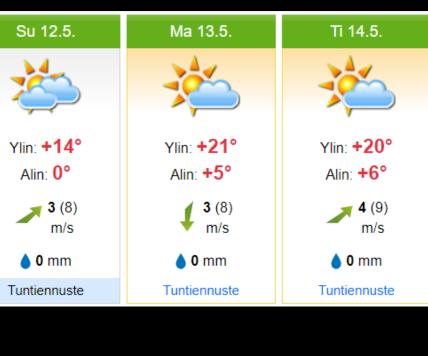

Aikoien

## TEMPO FINAL

## WAY TO QUARANTINE





#### **SPECTATORS:**

- CAN ENTER THE EMBARGO 14:15 (QUARANTINE CLOSED)
- THEY WILL GET GUIDE MAP
  FROM INFO
- THERE IS SHOWN IN THE MAP AREAS WHERE YOU CAN AND YOU CAN NOT GO

## TEMPO FINAL



BE QUIET DURING PERFORMANCE, THANK YOU USE MAIN ROUTES. NO SHORT CUTS! DON'T ENTER TO THE VIEWING SECTOR AT ANY TIME



COMPETITORS ROUTE
 VIEWING SECTOR
 SPECTATOR AREAS





In Tempo final, where is parking located. I cannot find it from the Bulletin 4 map?

• No parking is organized. Use those you can find. It is Sunday so most of the places are payment free. Closest parking places from the quarantine you can find from *Itäinen pitkäkatu* and *Betaniankatu* 

### QUESTIONS AND ANSWERS

ETOC2024 European Trail Orienteering Championships 2024





#### WEATHER FORECAST